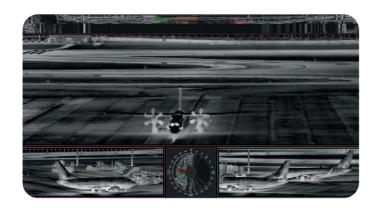

#### **ENHANCED SITUATIONAL AWARENESS**

CYCLOPE Software user interface displaying real-time panoramic videos of tarmac and parking zones.

### **KEY FEATURES**

- One equipment, less infrastructure for wide critical area monitoring
- 360° day & night video display and recording for intrusion evidence
- Detection of possible threats before intrusion: early warning zones
- Classification of intruders on the perimeter fence
- Tracking of intruders inside the site
- ADS-B module to display aircraft data

- Creation of virtual lines for crossing alert
- Possible distinction with local employees
- ONVIF Profile-S compliant for VMS integration
- Interfaceable with PTZ camera for formal identification
- Reduced installation cost
- Monitoring of Auxiliary Power Unit (APU) use