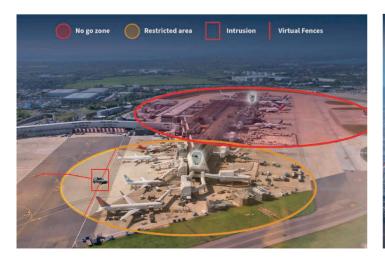

## **CONFIGURATION EXAMPLES TO SECURE AIRPORTS**

- Only 2 Spynel installed on the roof of central buildings for the monitoring of sensitive areas.
- Only 1 Spynel installed on an existing infrastructure (high mast) for the monitoring of the whole perimeter and runway. Tracking of any type of intrusion (ground, air, maritime).

### **KEY FEATURES**

- One equipment, less infrastructure for wide critical area monitoring
- 360° day & night video display and recording for intrusion evidence
- Detection of possible threats before intrusion: early warning zones
- Classification of intruders on the perimeter fence
- Tracking of intruders inside the site
- ADS-B module to display aircraft data

- Creation of virtual lines for crossing alert
- Possible distinction with local employees
- ONVIF Profile-S compliant for VMS integration
- Interfaceable with PTZ camera for formal identification
- Reduced installation cost
- Monitoring of Auxiliary Power Unit (APU) use