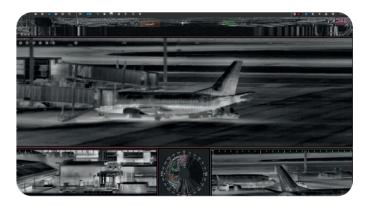

#### **ENHANCED SITUATIONAL AWARENESS**

CYCLOPE Software user interface displaying real-time panoramic videos of tarmac and parking zones.

### **KEY FEATURES**

- One equipment, less infrastructure for wide critical area monitoring
- 360° day & night video display and recording for intrusion evidence
- Detection of possible threats before intrusion: early warning zones
- Classification of intruders on the perimeter fence
- Tracking of intruders inside the site
- ADS-B module to display aircraft data

- Creation of virtual lines for crossing alert
- Possible distinction with local employees
- ONVIF Profile-S compliant for VMS integration
- Interfaceable with PTZ camera for formal identification
- Reduced installation cost
- Monitoring of Auxiliary Power Unit (APU) use