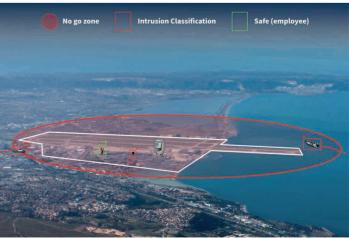

## **CONFIGURATION EXAMPLES TO SECURE AIRPORTS**

- Only 2 Spynel installed on the roof of central buildings for the monitoring of sensitive areas.
- Only 1 Spynel installed on an existing infrastructure (high mast) for the monitoring of the whole perimeter and runway. Tracking of any type of intrusion (ground, air, maritime).

### **KEY FEATURES**

- One equipment, less infrastructure for wide critical area monitoring
- 360° day & night video display and recording for intrusion evidence
- Detection of possible threats before intrusion: early warning zones
- Classification of intruders on the perimeter fence
- Tracking of intruders inside the site
- ADS-B module to display aircraft data

- Creation of virtual lines for crossing alert
- Possible distinction with local employees
- ONVIF Profile-S compliant for VMS integration
- Interfaceable with PTZ camera for formal identification
- Reduced installation cost
- Monitoring of Auxiliary Power Unit (APU) use