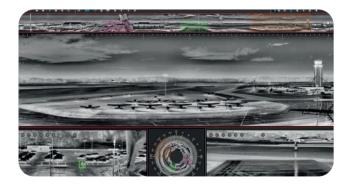

#### **ENHANCED SITUATIONAL AWARENESS**

CYCLOPE Software user interface displaying real-time panoramic videos of tarmac and parking zones.